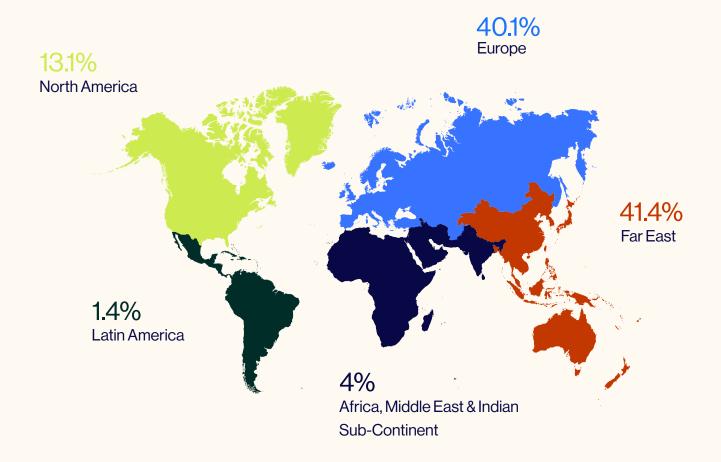

# Key Statistics 2022

**Mutual Vision** 

# 2021/22 Key Statistics

### For the year ended 20 February 2022





# 2021/22 Key Statistics

### Gross Tonnage by Vessel Type





# 2021/22 Key Statistics

### Gross Tonnage by Vessel Type



### Age of Vessels





# 2021/22 Financial Highlights

## For the year ended 20 February 2022

#### Gross Premium Written US\$ millions



#### Combined Ratio %





# 2021/22 Financial Highlights

## For the year ended 20 February 2022

#### Free Reserves US\$ millions



#### Owned Tonnage GT millions



Government / corporate bonds

Property

Steamship Mutual

Steamship Mutual Key Statistics 2021/22 - 7

Cash and

deposits

Equities

Alternative

investments



24 hours coverage