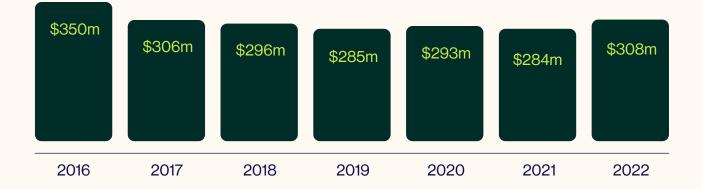

# Key Statistics 2022

**Mutual Vision** 

# 2021/22 Key Statistics

### For the year ended 20 February 2022





# 2021/22 Key Statistics

### Gross Tonnage by Vessel Type





# 2021/22 Key Statistics

### Gross Tonnage by Vessel Type



### Age of Vessels





# 2021/22 Financial Highlights

## For the year ended 20 February 2022

#### Gross Premium Written US\$ millions



#### Combined Ratio %





# 2021/22 Financial Highlights

## For the year ended 20 February 2022

#### Free Reserves US\$ millions



#### Owned Tonnage GT millions



Government / corporate bonds

Property

Steamship Mutual

Steamship Mutual Key Statistics 2021/22 - 7

Cash and

deposits

Equities

Alternative

investments



24 hours coverage