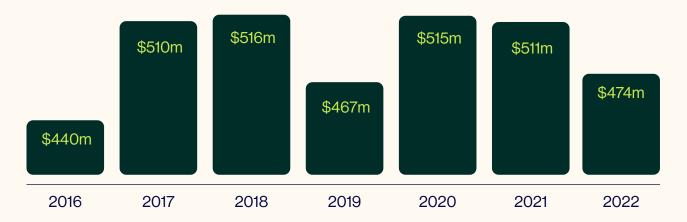

# Key Statistics 2022

**Mutual Vision** 

# 2021/22 Key Statistics

### For the year ended 20 February 2022





# 2021/22 Key Statistics

### Gross Tonnage by Vessel Type





# 2021/22 Key Statistics

### Gross Tonnage by Vessel Type



### Age of Vessels





# 2021/22 Financial Highlights

## For the year ended 20 February 2022

#### Gross Premium Written US\$ millions



#### Combined Ratio %





# 2021/22 Financial Highlights

## For the year ended 20 February 2022

#### Free Reserves US\$ millions



#### Owned Tonnage GT millions



Government / corporate bonds

Property

Steamship Mutual

Steamship Mutual Key Statistics 2021/22 - 7

Cash and

deposits

Equities

Alternative

investments



24 hours coverage