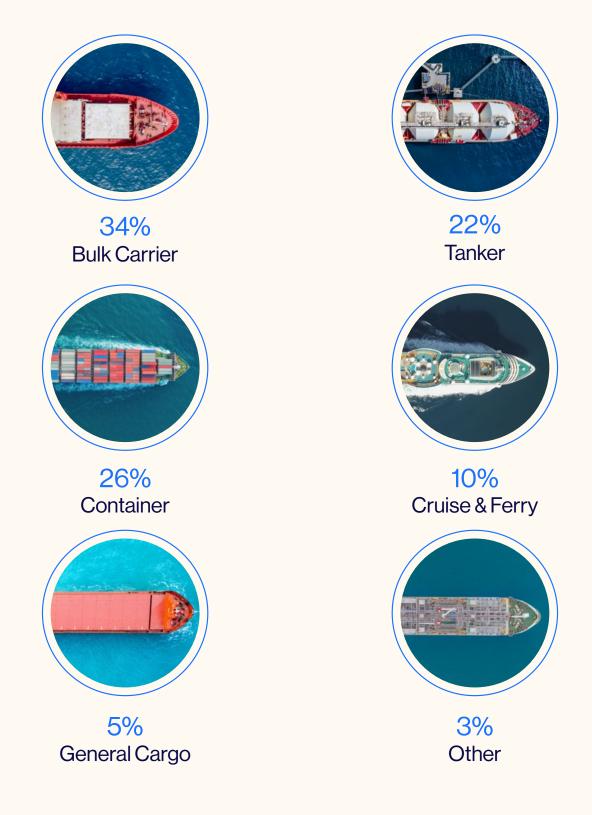

# Key Statistics 2022

**Mutual Vision** 

# 2021/22 Key Statistics

### For the year ended 20 February 2022





# 2021/22 Key Statistics

### Gross Tonnage by Vessel Type





# 2021/22 Key Statistics

### Gross Tonnage by Vessel Type



### Age of Vessels





# 2021/22 Financial Highlights

## For the year ended 20 February 2022

#### Gross Premium Written US\$ millions



#### Combined Ratio %





# 2021/22 Financial Highlights

## For the year ended 20 February 2022

#### Free Reserves US\$ millions



#### Owned Tonnage GT millions



Government / corporate bonds

Property

Steamship Mutual

Steamship Mutual Key Statistics 2021/22 - 7

Cash and

deposits

Equities

Alternative

investments



24 hours coverage