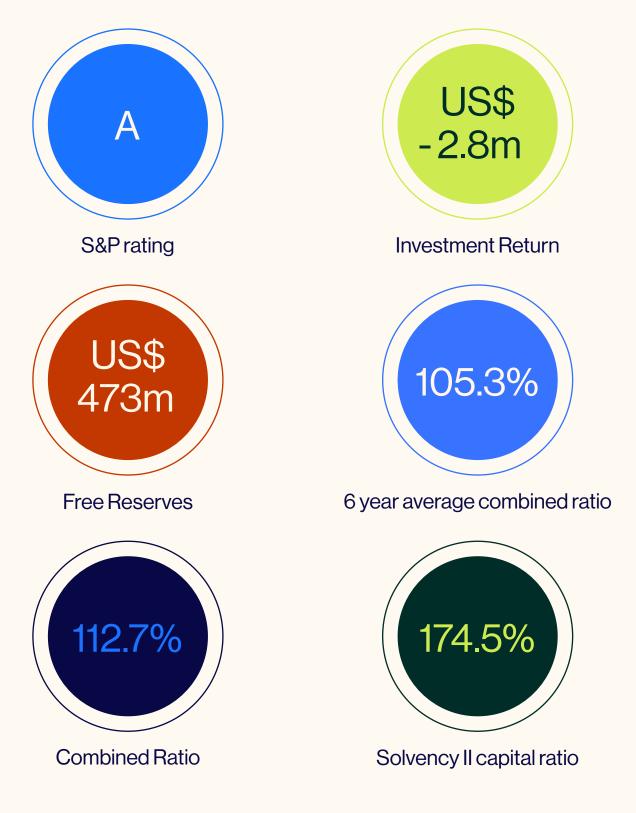

# Key Statistics 2022

**Mutual Vision** 

# 2021/22 Key Statistics

### For the year ended 20 February 2022