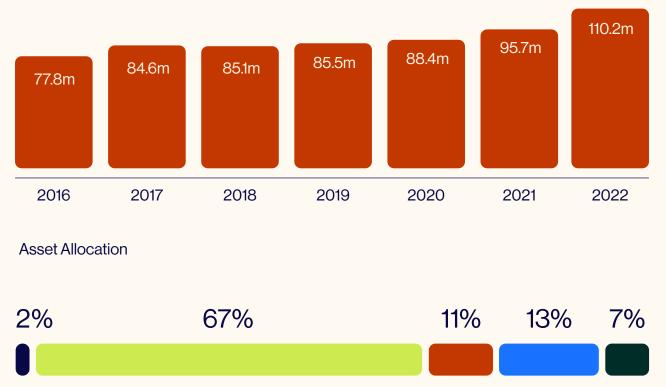

#### Owned Tonnage GT millions

Government / corporate bonds

Property

Steamship Mutual

Steamship Mutual Key Statistics 2021/22 - 7

Cash and

deposits

Equities

Alternative

investments

24 hours coverage