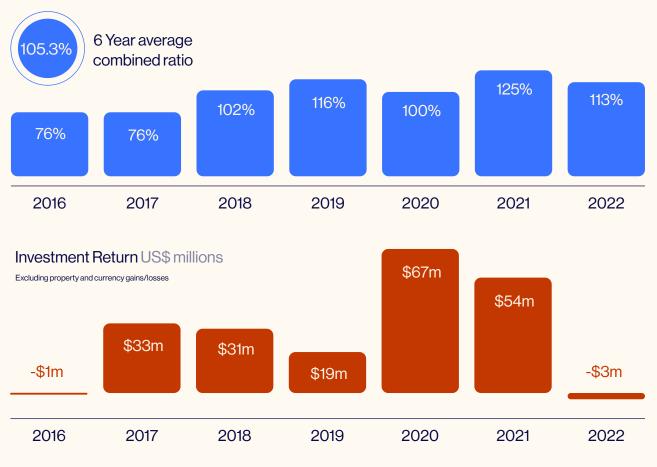

# Key Statistics 2022

**Mutual Vision** 

# 2021/22 Key Statistics

### For the year ended 20 February 2022





# 2021/22 Key Statistics

### Gross Tonnage by Vessel Type





# 2021/22 Key Statistics

### Gross Tonnage by Vessel Type



### Age of Vessels





# 2021/22 Financial Highlights

## For the year ended 20 February 2022

#### Gross Premium Written US\$ millions



#### Combined Ratio %





# 2021/22 Financial Highlights

## For the year ended 20 February 2022

#### Free Reserves US\$ millions



#### Owned Tonnage GT millions



Government / corporate bonds

Property

Steamship Mutual

Steamship Mutual Key Statistics 2021/22 - 7

Cash and

deposits

Equities

Alternative

investments



24 hours coverage