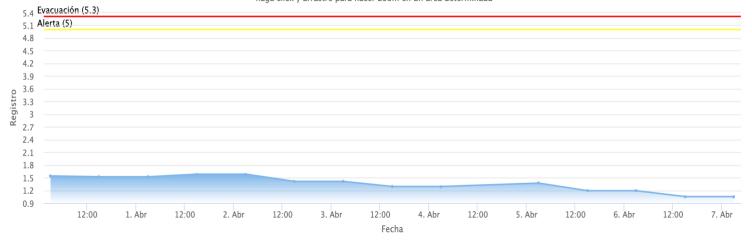

Just as an example, below chart illustrates the level of water registered in the port of Rosario, indicating that one year ago (already in the critically low water season) the level of the water was +1.28m (above local zero) whereas today is +1.1m. The lowest levels were seen between August/September 2020 (+0.3m), November/December 2020 (+0.13m) and January/February 2021 (+0.33m). This is well below to the +4.29m observed in June 2019 as illustrated in our Circular 26/20.