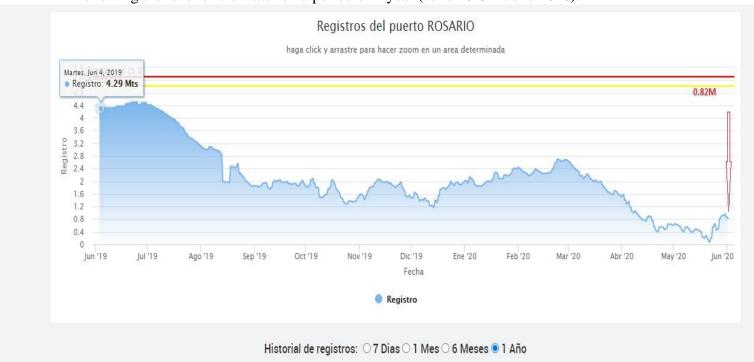

Just as an example, below chart illustrates the level of water registered in the port of Rosario, indicating that one year ago (already in the critically low water season) the level of the water was +1.28m (above local zero) whereas today is +1.1m. The lowest levels were seen between August/September 2020 (+0.3m), November/December 2020 (+0.13m) and January/February 2021 (+0.33m). This is well below to the +4.29m observed in June 2019 as illustrated in our Circular 26/20.