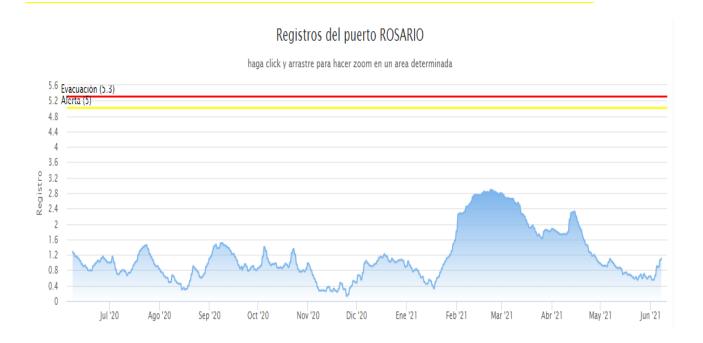

Just as an example, below chart illustrates the level of water registered in the port of Rosario, indicating that one year ago (already in the critically low water season) the level of the water was +1.28m (above local zero) whereas today is +1.1m. The lowest levels were seen between August/September 2020 (+0.3m), November/December 2020 (+0.13m) and January/February 2021 (+0.33m). This is well below to the +4.29m observed in June 2019 as illustrated in our Circular 26/20.

As a further illustration of the situation, today's maximum sailing draft from Rosario is 9.9m compared to the 11.53m on 7<sup>th</sup> June 2019 (prior to the period of extraordinary low waters).

According to some estimations received, the critical low waters in the Parana River represented a loss of US\$ 244M in exports in 2020, and a similar tendency continues in 2021.