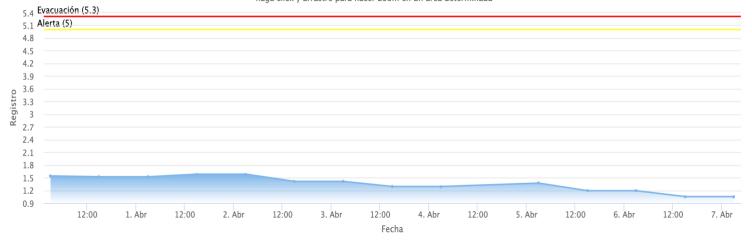

Dear All,

Please be informed that the height of the water in the Plata Basin (Parana River / River Plate system) has been dropping below average and the forecast indicates that this tendency will continue during the following days. For this reason, the relevant Institute issued an Hydrological Alert and the Coast Guard circulated a note to all the parties concerned requesting to maximize caution with ship's drafts when loading to avoid incidents.

We are enclosing Coast Guards' Circular (free translation), last minimum drafts published (6 April) and the depth records of the last 7 days at Rosario as an example.

Due to the above we suggest to remind to the Masters to follow up with their agents the maximum sailing drafts taking into account the decreasing tendency and, as we always due, to suggest them to discuss with the Pilots every aspect of the navigational plan to minimize risks of grounding.