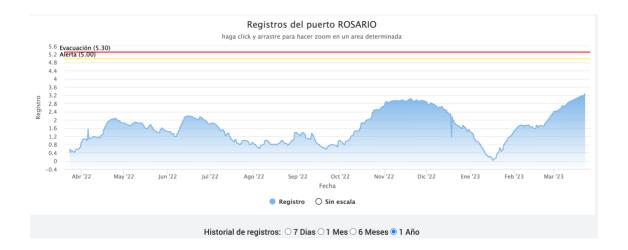

For example, in Rosario port the heigh of the river recorded (22 March) was +3.18m compared to the historical average of +3.50M.

The chart below illustrates the level of water registered in the port of Rosario, indicating that one year ago the level of the water was +0.57m (above local zero) whereas today is +3.25m. The lowest levels were seen this year in January reaching +0.04m on 16 January 2023. As mentioned in the Institute of Water reports, between February and March the water recovered due to the condition of the Paraguay River and Alto Parana, including the dams, and the forecast is tending to deficient rains and water remaining between average to low with a decreasing tendency for the second trimester of the year.

As a further illustration of the situation, today's minimum effective depth to reach/depart Rosario port is 11.62m (ie. 11.02m max. sailing draft) compared to the 11.29m (ie. 10.69m max sailing draft) recorded on the same date in 2019 prior to the extraordinary low water situation. This will tend to decrease, overall, in the following three months according to the forecasts.