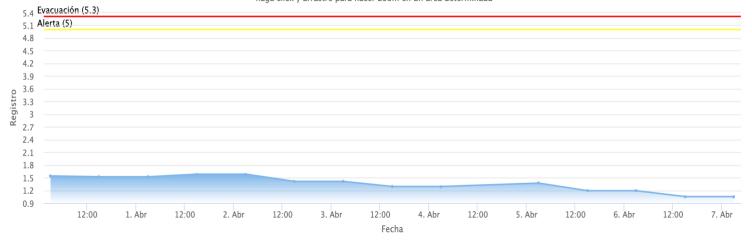

For example, in Rosario port the heigh of the river recorded (22 March) was +3.18m compared to the historical average of +3.50M.

The chart below illustrates the level of water registered in the port of Rosario, indicating that one year ago the level of the water was +0.57m (above local zero) whereas today is +3.25m. The lowest levels were seen this year in January reaching +0.04m on 16 January 2023. As mentioned in the Institute of Water reports, between February and March the water recovered due to the condition of the Paraguay River and Alto Parana, including the dams, and the forecast is tending to deficient rains and water remaining between average to low with a decreasing tendency for the second trimester of the year.