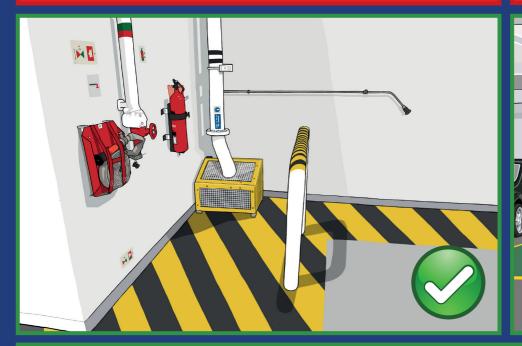

## **STAY CLEAR RO-RO & PCTC - Prohibited Areas and Safe Access**

Do not obstruct emergency equipment on RO-RO spaces and/or vehicle decks

Do not obstruct escape routes on RO-RO spaces and/or vehicle decks

In accordance with SOLAS Regulations, all firefighting and emergency equipment shall be maintained in good working order and be readily available and accessible for immediate use. Escape routes, stairways, emergency exits and safe exits around and on Ro-Ro Spaces and/or vehicle decks must be kept clear at all times.