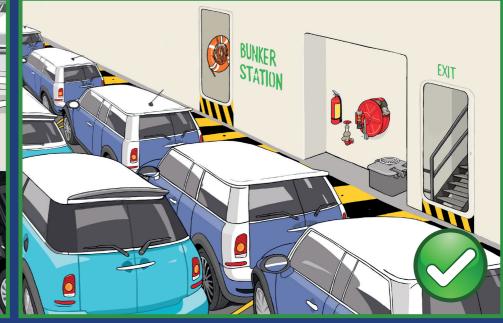

## **STAY CLEAR RO-RO & PCTC - Prohibited Areas and Safe Access**

Do not obstruct emergency equipment on RO-RO spaces and/or vehicle decks

Do not obstruct escape routes on RO-RO spaces and/or vehicle decks

In accordance with SOLAS Regulations, all firefighting and emergency equipment shall be maintained in good working order and be readily available and accessible for immediate use. Escape routes, stairways, emergency exits and safe exits around and on Ro-Ro Spaces and/or vehicle decks must be kept clear at all times.

Do not obstruct safe accessways and emergency exits on RO-RO spaces and/or vehicle decks

STEAMSHIP MUTUAL