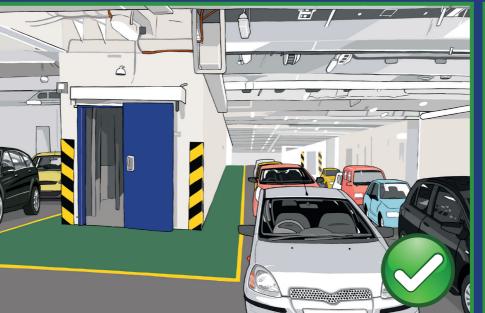

## **STAY CLEAR RO-RO & PCTC - Prohibited Areas and Safe Access**

Do not obstruct emergency equipment on RO-RO spaces and/or vehicle decks

Do not obstruct escape routes on RO-RO spaces and/or vehicle decks

In accordance with SOLAS Regulations, all firefighting and emergency equipment shall be maintained in good working order and be readily available and accessible for immediate use. Escape routes, stairways, emergency exits and safe exits around and on Ro-Ro Spaces and/or vehicle decks must be kept clear at all times.

Do not obstruct safe accessways and emergency exits on RO-RO spaces and/or vehicle decks

STEAMSHIP MUTUAL