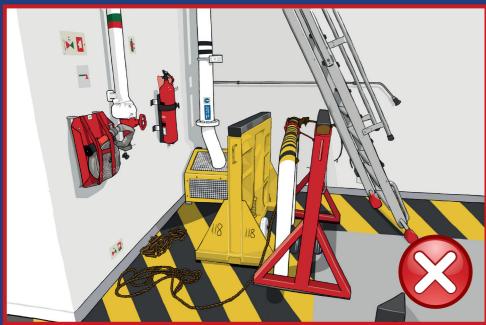

## **STAY CLEAR RO-RO & PCTC - Prohibited Areas and Safe Access**

Do not obstruct emergency equipment on RO-RO spaces and/or vehicle decks

Do not obstruct escape routes on RO-RO spaces and/or vehicle decks

In accordance with SOLAS Regulations, all firefighting and emergency equipment shall be maintained in good working order and be readily available and accessible for immediate use. Escape routes, stairways, emergency exits and safe exits around and on Ro-Ro Spaces and/or vehicle decks must be kept clear at all times.