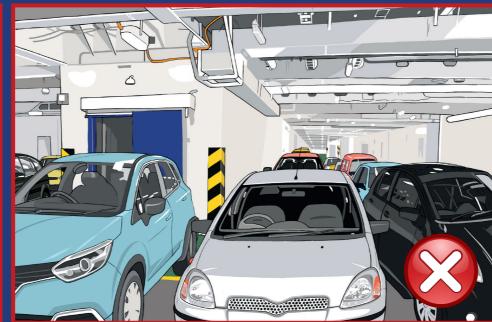

## **STAY CLEAR RO-RO & PCTC - Prohibited Areas and Safe Access**

Do not obstruct emergency equipment on RO-RO spaces and/or vehicle decks

Do not obstruct escape routes on RO-RO spaces and/or vehicle decks

In accordance with SOLAS Regulations, all firefighting and emergency equipment shall be maintained in good working order and be readily available and accessible for immediate use. Escape routes, stairways, emergency exits and safe exits around and on Ro-Ro Spaces and/or vehicle decks must be kept clear at all times.

Do not obstruct safe accessways and emergency exits on RO-RO spaces and/or vehicle decks

STEAMSHIP MUTUAL