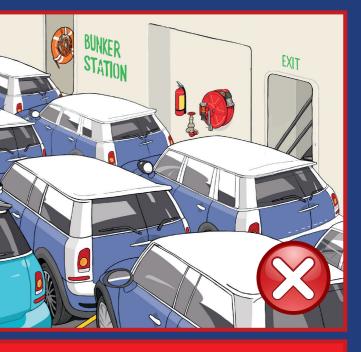

## **STAY CLEAR RO-RO & PCTC - Prohibited Areas and Safe Access**

Do not obstruct emergency equipment on RO-RO spaces and/or vehicle decks

Do not obstruct escape routes on RO-RO spaces and/or vehicle decks

In accordance with SOLAS Regulations, all firefighting and emergency equipment shall be maintained in good working order and be readily available and accessible for immediate use. Escape routes, stairways, emergency exits and safe exits around and on Ro-Ro Spaces and/or vehicle decks must be kept clear at all times.

Do not obstruct safe accessways and emergency exits on RO-RO spaces and/or vehicle decks

STEAMSHIP MUTUAL